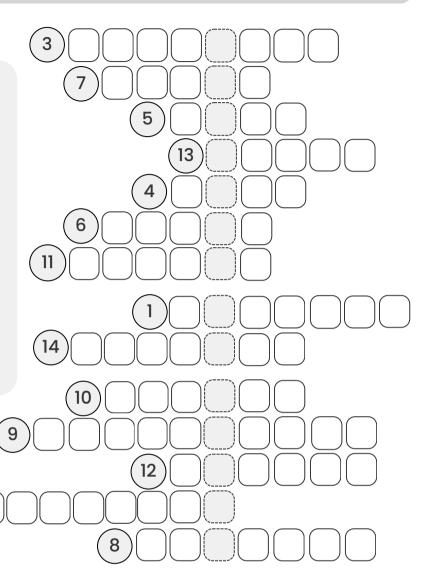

#### **DECODE THE SECRET MESSAGE**

Look at the pictures below and then write the names of each picture in numerical order to complete the crossword and decipher the secret message from the teacher.

Secret Message: