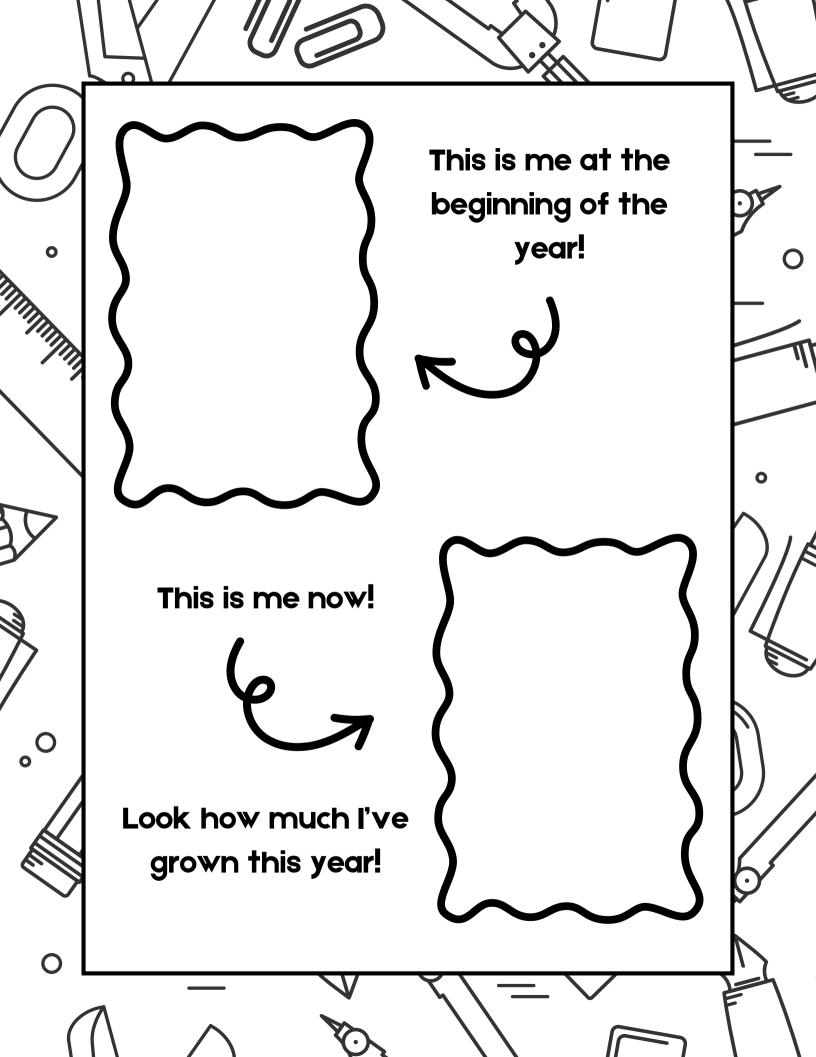

### DRAWING PROMPT

Draw your favorite part of the school day.

Draw your happiest memory from this year at school.