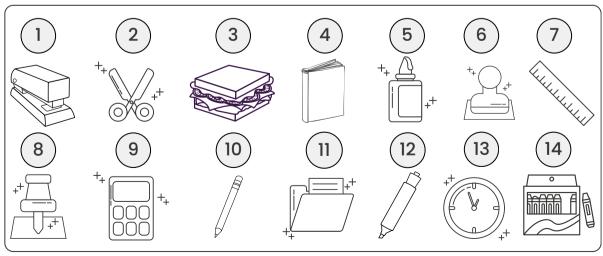

#### **DECODE THE SECRET MESSAGE**

Look at the pictures below and then write the names of each picture in numerical order to complete the crossword and decipher the secret message from the teacher.

Secret Message:

Name: Date: