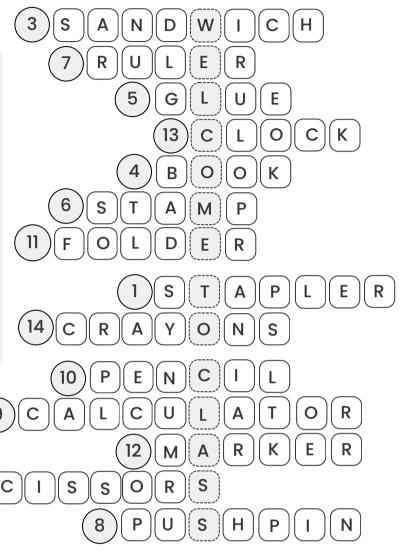

#### **TEACHER ANSWER SHEET**

Look at the pictures below and then write the names of each picture in numerical order to complete the crossword and decipher the secret message from the teacher.

Secret Message: WELCOME TO CLASS